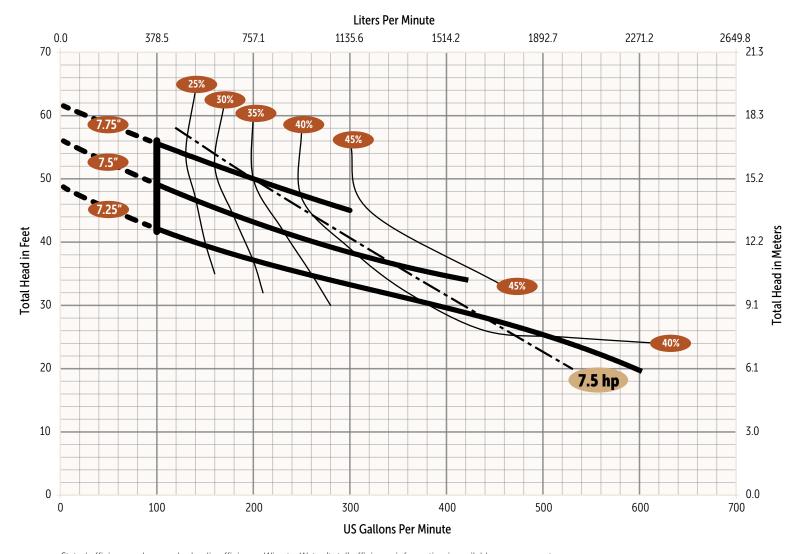

## **Performance Curve**

3XLE07-Series - 60 Hz

Stated efficiency values are hydraulic efficiency. Wire-to-Water (total) efficiency information is available upon request.

Pumps must operate within the proper range shown on the performance chart - between minimum flow of 100 gpm and minimum head requirements. It is the responsibility of the end user to ensure this requirement is met. Pumps operating outside the recommended range are prone to damage, excessive vibration, cavitation, poor efficiency, and may exceed nameplate amperage.